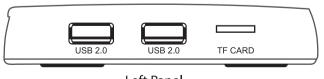

## User Manual











WIFI 5G

A Smarter Way to Watch Christian TV

## Overview



## Interface



Left Panel



Rear Panel

# Bluetooth Pairing



Pairing BT remote control is the first step after device's first booting. It's in pairing mode when the above interface appeared.

#### FaithStream Media

faithstream.tv

#### **AFTER SALES SUPPORT**

+61 7 3917 7271 faithstream.tv/support support@faithstream.tv



At this time, press and hold "OK" and "VOL-" buttons until remote's LED blinks. After box and remote are paired successfully you will see on the screen.



## Add Favorite Apps

- 1. Press down button on remote control to open "ALL APPS" tab.
- 2. Switch to "FAVOURITE" tab by pressing right button.
- 3. Press "OK" on remote to view all apps.
- 4. Select the desired app and press "OK" button.



5. Press ← on remote once finished selecting apps6. You will find your selected apps