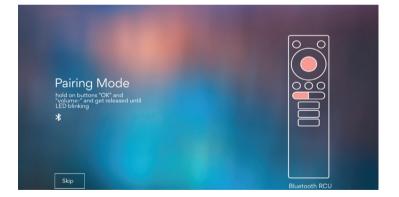

# Bluetooth Pairing

Pairing BT remote control is the first step after device's first booting. It's in pairing mode when the above interface appeared.

#### **AFTER SALES SUPPORT**

+61 7 3917 7271 faithstream.tv/support support@faithstream.tv

At this time, press and hold "OK" and "VOL-" buttons until remote's LED blinks. After box and remote are paired successfully you will see on the screen.