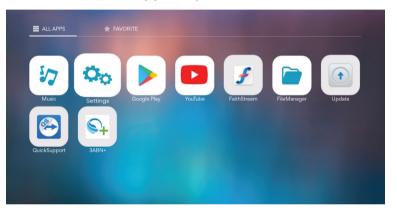

## Add Favorite Apps

- 1. Press down button on remote control to open "ALL APPS" tab.
- 2. Switch to "FAVOURITE" tab by pressing right button.
- 3. Press "OK" on remote to view all apps.
- 4. Select the desired app and press "OK" button.

5. Press ← on remote once finished selecting apps6. You will find your selected apps on the Home screen.

### **Quick Uninstallation**

- 1. Go to "ALL APPS" tab, select the app you would like to uninstall.
- 2. Press and hold "OK" for 5 sec, a icon will appear in the middle of app icon.

3. Press "OK" on remote to uninstall the app.