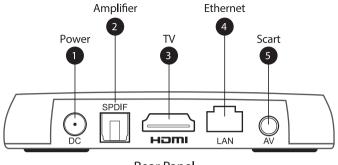

## User Manual











WIFI 5G

A Smarter Way to Watch Christian TV

## Overview



## Interface



Left Panel



Rear Panel

# Bluetooth Pairing



Pairing BT remote control is the first step after device's first booting. It's in pairing mode when the above interface appeared.

#### FaithStream Media

faithstream.tv

#### **AFTER SALES SUPPORT**

+61 7 3917 7271 faithstream.tv/support support@faithstream.tv



At this time, press and hold "OK" and "VOL-" buttons until remote's LED blinks. After box and remote are paired successfully you will see on the screen.



## Add Favorite Apps

- 1. Press down button on remote control to open "ALL APPS" tab.
- 2. Switch to "FAVOURITE" tab by pressing right button.
- 3. Press "OK" on remote to view all apps.
- 4. Select the desired app and press "OK" button.



5. Press ← on remote once finished selecting apps6. You will find your selected apps on the Home sc