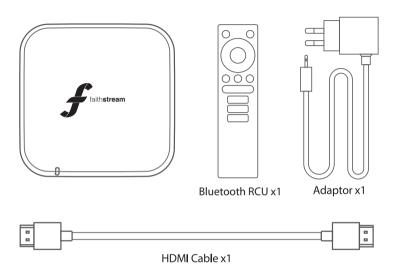

## User Manual











WIFI 5G

A Smarter Way to Watch Christian TV

## Overview



## Interface



Left Panel



Rear Panel

# Bluetooth Pairing



Pairing BT remote control is the first step after device's first booting. It's in pairing mode when the above interface appeared.

#### FaithStream Media

faithstream.tv

#### **AFTER SALES SUPPORT**

+61 7 3917 7271 faithstream.tv/support support@faithstream.tv



At this time, press and hold "OK" and "VOL-" buttons until remote's LED blinks. After box and remote are paired successfully you will see on the screen.



## Add Favorite Apps

- 1. Press down button on remote control to open "ALL APPS" tab.
- 2. Switch to "FAVOURITE" tab by pressing right button.
- 3. Press "OK" on remote to view all apps.
- 4. Select the desired app and press "OK" button.



5. Press ← on remote once finished selecting apps6. You will find you