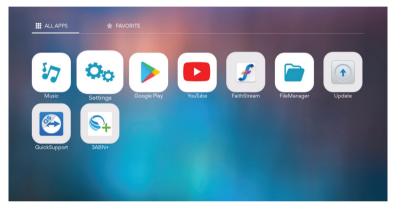

## Add Favorite Apps

- 1. Press down button on remote control to open "ALL APPS" tab.
- 2. Switch to "FAVOURITE" tab by pressing right button.
- 3. Press "OK" on remote to view all apps.
- 4. Select the desired app and press "OK" button.

5. Press ← on remote once finished selecting apps6. You will find your selected apps on the Home screen.