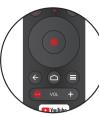

#### **AFTER SALES SUPPORT**

+61 7 3917 7271 faithstream.tv/support support@faithstream.tv

At this time, press and hold "OK" and "VOL-" buttons until remote's LED blinks. After box and remote are paired successfully you will see on the screen.